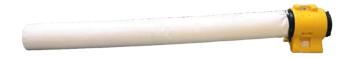

# BL 4800-BL 6800-BL 8800

BL 4800 (20CM) BL 6800 (30CM)

- Robust and durable construction
- Easy to use and transport
- High air flow
- Possibility to connect flexible ducts

BL 8800 (40CM)

Professional blowers allow you to eliminate and filter dirty air from the work place.