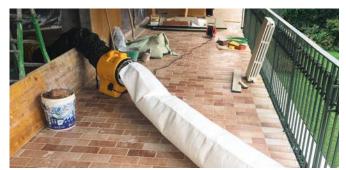

Master dust bags have been designed to remove fine dust particles. They can be used during light and medium construction and renovation works, such as:

- Cutting wall
- Polishing walls and floors
- Polishing terracotta or glaze

#### And also in:

- Workshops
- Production halls with dust pollution
- Warehouses

Master dust bags are made from a special polyester material for air filters.

The dust bag filtration level EPA 10 (Efficiency Particulate Air Filter) guarantees a high level of efficiency and air filtration.

Length of dust bags – 3.5m

BL 4800, BLM 4800 - Ø20cm - **4515.540** BL 6800, BLM 6800 - Ø30cm - **4515.541** BL 8800 - Ø40cm - **4515.542** 

Example: underground works – fresh air is blown in, used air is blown out and filtered.