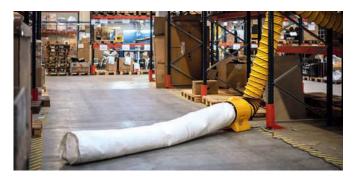

### PROFESSIONAL BLOWERS - DUST BAG APPLICATION

## BL 4800-BL 6800-BL 8800

 $\epsilon$ 

Dust bags for Master professional blowers are used to clean the air. In the air filtration process, the dust bag separates the solid particles, e.g. dust from the stream of flowing air and stops them on the surface.

Length of dust bags – 3.5m

BL 4800, BLM 4800 - Ø20cm - **4515.540** BL 6800, BLM 6800 - Ø30cm - **4515.541** BL 8800 - Ø40cm - **4515.542** 

Example: underground works – fresh air is blown in, used air is blown out and filtered.