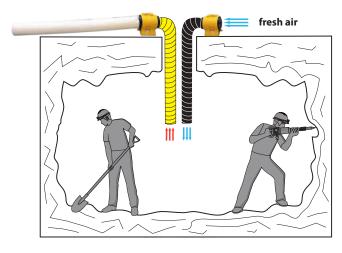

Length of dust bags – 3.5m

BL 4800, BLM 4800 - Ø20cm - **4515.540** BL 6800, BLM 6800 - Ø30cm - **4515.541** BL 8800 - Ø40cm - **4515.542** 

Example: underground works – fresh air is blown in, used air is blown out and filtered.

i

Professional blowers allow you to introduce fresh air into the work place.