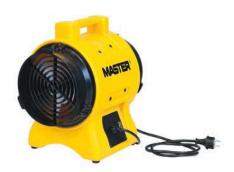

# BL 4800-BL 6800-BL 8800

BL 4800 (20CM) BL 6800 (30CM)

- Robust and durable construction
- Easy to use and transport
- High air flow
- Possibility to connect flexible ducts

BL 8800 (40CM)

Professional blowers allow you to eliminate and filter dirty air from the work place.

Dust bag filtration level - EPA 10

| Specifications                       | Units | BL 4800          | BL 6800          | BL 8800          |
|--------------------------------------|-------|------------------|------------------|------------------|
| Air flow                             | m³/h  | 750              | 3,900            | 7,800            |
| Max. air pressure                    | Pa    | 245              | 388              | 496              |
| Fan type                             |       | 1 x Axial        | 1 x Axial        | 1 x Axial        |
| Fan speed                            |       | 1                | 1                | 1                |
| Power consumption                    | W     | 250              | 750              | 750              |
| Power supply                         | V/Hz  | 220-240/1ph/50   | 220-240/1ph/50   | 220-240/1ph/50   |
| Outlet diameter                      | cm    | 20               | 30               | 40               |
| Air current                          |       | Blow out/suction | Blow out/suction | Blow out/suction |
| Protection                           |       | IP44             | IP44             | IP44             |
| Product size $(I \times w \times h)$ | mm    | 340 x 250 x 370  | 470 x 370 x 520  | 510 x 530 x 580  |
| Box size (I x w x h)                 | mm    | 370 x 270 x 390  | 510 x 400 x 525  | 560 x 550 x 600  |
| Net/gross weight                     | kg    | 7.2/7.7          | 14.7/15.9        | 19/20            |
| Pallet                               | pcs   | 40               | 16               | 6                |