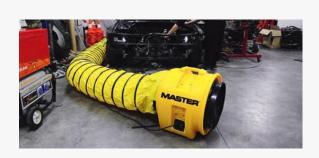

Length of dust bags – 3.5m

BL 4800, BLM 4800 - Ø20cm - **4515.540** BL 6800, BLM 6800 - Ø30cm - **4515.541** BL 8800 - Ø40cm - **4515.542** 

Example: underground works – fresh air is blown in, used air is blown out and filtered.

i

Professional blowers allow you to introduce fresh air into the work place.