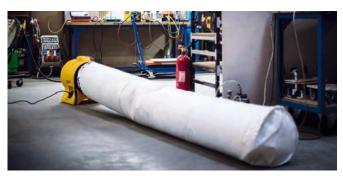

### PROFESSIONAL BLOWERS - DUST BAG APPLICATION

## BL 4800-BL 6800-BL 8800

 $\epsilon$ 

Dust bags for Master professional blowers are used to clean the air. In the air filtration process, the dust bag separates the solid particles, e.g. dust from the stream of flowing air and stops them on the surface.

Length of dust bags – 3.5m

BL 4800, BLM 4800 - Ø20cm - **4515.540** BL 6800, BLM 6800 - Ø30cm - **4515.541** BL 8800 - Ø40cm - **4515.542** 

Example: underground works – fresh air is blown in, used air is blown out and filtered.