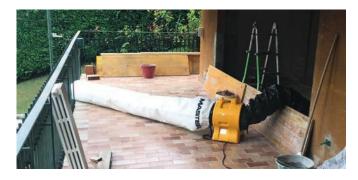

### PROFESSIONAL BLOWERS - DUST BAG APPLICATION

## BL 4800-BL 6800-BL 8800

 $\epsilon$ 

Dust bags for Master professional blowers are used to clean the air. In the air filtration process, the dust bag separates the solid particles, e.g. dust from the stream of flowing air and stops them on the surface.

Master dust bags have been designed to remove fine dust particles. They can be used during light and medium construction and renovation works, such as:

- Cutting wall
- Polishing walls and floors
- Polishing terracotta or glaze

#### And also in:

- Workshops
- Production halls with dust pollution
- Warehouses

Master dust bags are made from a special polyester material for air filters.

The dust bag filtration level EPA 10 (Efficiency Particulate Air Filter) guarantees a high level of efficiency and air filtration.