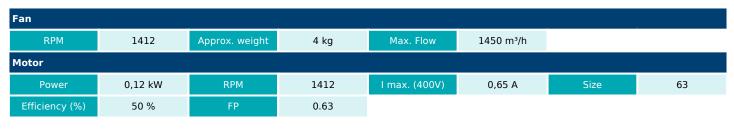

rective (Restriction of the Use of Certain Hazardous Substances in Electrical and Electronic Equipments).

• ATEX standard asynchronous motor. ATEX certified: II2G Ex d, Standard voltages 230V 50Hz for single phase motors and 230/400V 50Hz for three phase motors. IP55 protection.

#### APPLICATIONS

Designed for wall assembly, they are suitable for:

- Air renewal in buildings and industries.
- Smoke extraction (max. 60°C).
- General ventilation in closed environments classified as ATEX.
- Working temperature: ambient from -20  $^{\circ}\text{C}$  to 60  $^{\circ}\text{C}$

#### UNDER REQUEST

- 60Hz fans and special voltages.
- Stainless protection grid.

ORGANISM: L.O.M. CERTIFICAT №: LOM 17.755X-C

In compliance with the Directive 2014/34/UE



OCasals

v10.1.0



# **TECHNICAL DATA**



#### DIMENSIONS



| A 370 B 320 C(aprox) 274,8 D 192,8 E 82 | Dimensions (mm) |     |    |     |          |       |   |       |   |    |  |  |
|-----------------------------------------|-----------------|-----|----|-----|----------|-------|---|-------|---|----|--|--|
|                                         | А               | 370 | В  | 320 | C(aprox) | 274,8 | D | 192,8 | E | 82 |  |  |
| ØF(ext) 253 ØG 7                        | ØF(ext)         | 253 | ØG | 7   |          |       |   |       |   |    |  |  |

### WIRING DIAGRAM





2



# ACCESSORIES



Outlet protection guard for axial fans RP0 25 REF: 980000025



FREQUENCY SPEED CONTROLLER SFC 230 I 2,5A \* REF: SFC230I003

FREQUENCY SPEED CONTROLLER SFC 400 III 1,2A \* REF: SFC400III1

**ATEX SWITCH** 

**REF:** 510200016X

**I