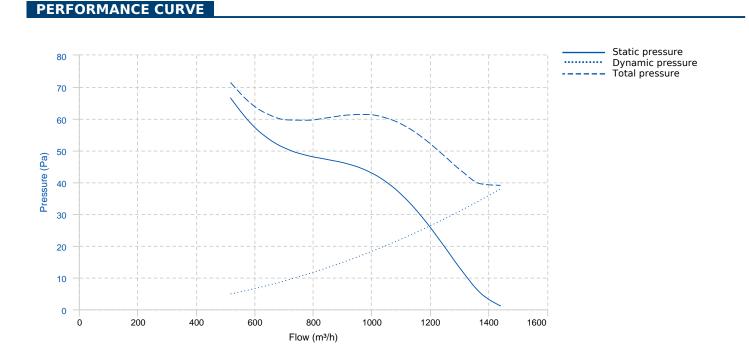

on guard according to the ROHS 2002/95/EC Directive (Restriction of the Use of Certain Hazardous Substances in Electrical and Electronic Equipments).

• ATEX standard asynchronous motor. ATEX certified: II2G Ex d, Standard voltages 230V 50Hz for single phase motors and 230/400V 50Hz for three phase motors. IP55 protection.

#### APPLICATIONS

Designed for wall assembly, they are suitable for:

- Air renewal in buildings and industries.
- Smoke extraction (max. 60°C).
- General ventilation in closed environments classified as ATEX.
- Working temperature: ambient from -20  $^{\circ}\text{C}$  to 60  $^{\circ}\text{C}$

#### UNDER REQUEST

- 60Hz fans and special voltages.
- Stainless protection grid.

ORGANISM: L.O.M. CERTIFICAT №: LOM 17.755X-C

In compliance with the Directive 2014/34/UE



OCasals

v10.1.0



# **TECHNICAL DATA**



#### DIMENSIONS



| A 370 B 320 C(aprox) 274,8 D 192,8 E 82 | Dimensions (mm) |     |    |     |          |       |   |       |   |    |  |  |
|-----------------------------------------|-----------------|-----|----|-----|----------|-------|---|-------|---|----|--|--|
|                                         | А               | 370 | В  | 320 | C(aprox) | 274,8 | D | 192,8 | E | 82 |  |  |
| ØF(ext) 253 ØG 7                        | ØF(ext)         | 253 | ØG | 7   |          |       |   |       |   |    |  |  |

### WIRING DIAGRAM





2



# ACCESSORIES



Outlet protection guard for axial fans RP0 25 REF: 980000025



FREQUENCY SPEED CONTROLLER SFC 230 I 2,5A \* REF: SFC230I003

FREQUENCY SPEED CONTROLLER SFC 400 III 1,2A \* REF: SFC400III1