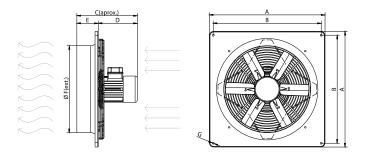

#### DIMENSIONS

| A 370 B 320 C(aprox) 274,8 D 192,8 E 82 | Dimensions (mm) |     |    |     |          |       |   |       |   |    |  |  |
|-----------------------------------------|-----------------|-----|----|-----|----------|-------|---|-------|---|----|--|--|
|                                         | А               | 370 | В  | 320 | C(aprox) | 274,8 | D | 192,8 | E | 82 |  |  |
| ØF(ext) 253 ØG 7                        | ØF(ext)         | 253 | ØG | 7   |          |       |   |       |   |    |  |  |