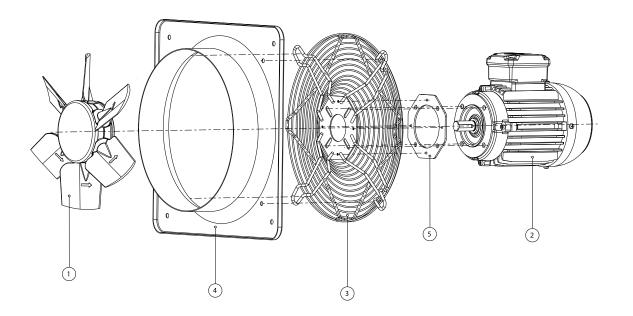

# SPARE PARTS

|   | Code          | Model               | Qty |
|---|---------------|---------------------|-----|
| 2 | 721601114M050 | MOTOR 0,12KW T4 B14 | xl  |

3