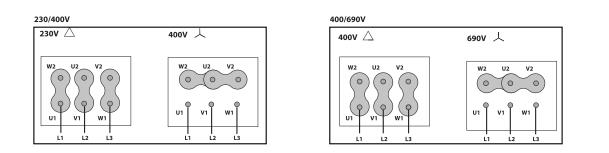

}\text{C}$  to 60  $^{\circ}\text{C}$

#### UNDER REQUEST

- 60Hz fans and special voltages.
- Stainless protection grid.

ORGANISM: L.O.M. CERTIFICAT №: LOM 17.755X-C

In compliance with the Directive 2014/34/UE



OCasals

v10.1.0



# **TECHNICAL DATA**



#### DIMENSIONS



| A 370 B 320 C(aprox) 274,8 D 192,8 E 82 | Dimensions (mm) |     |    |     |          |       |   |       |   |    |  |  |
|-----------------------------------------|-----------------|-----|----|-----|----------|-------|---|-------|---|----|--|--|
|                                         | А               | 370 | В  | 320 | C(aprox) | 274,8 | D | 192,8 | E | 82 |  |  |
| ØF(ext) 253 ØG 7                        | ØF(ext)         | 253 | ØG | 7   |          |       |   |       |   |    |  |  |

### WIRING DIAGRAM





2



# ACCESSORIES



Outlet protection guard for axial fans RP0 25 REF: 980000025



FREQUENCY SPEED CONTROLLER SFC 230 I 2,5A \* REF: SFC230I003

FREQUENCY SPEED CONTROLLER SFC 400 III 1,2A \* REF: SFC400III1

**ATEX SWITCH** 

**REF:** 510200016X

**INT 16 ATEX** 

# SPARE PARTS



|   | Code          | Model               | Qty |
|---|---------------|---------------------|-----|
| 2 | 721601114M050 | MOTOR 0,12KW T4 B14 | xl  |



3